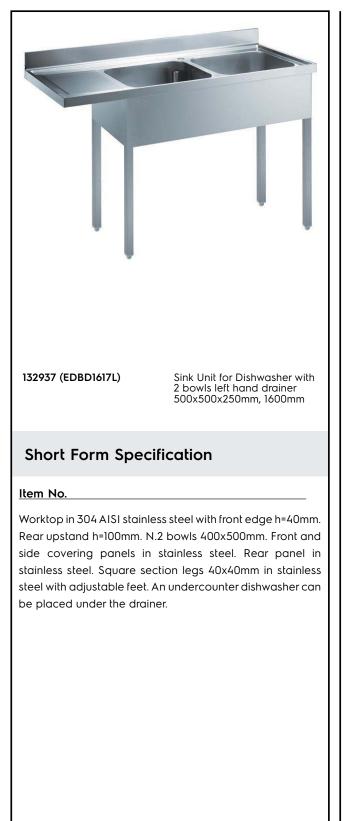

## Eco Preparation 1600 mm Soaking Sink for Dishwasher with 2 Bowls – Left drain

### Key Information:

| External dimensions, Width:  |              |
|------------------------------|--------------|
| 132937 (EDBD1617L)           | 1600 mm      |
| External dimensions, Depth:  | 700 mm       |
| External dimensions, Height: | 900 mm       |
| Upstand Dimensions, Height:  | 100 mm       |
| Upstand Dimensions, Depth:   | 13 mm        |
| Upstand Dimensions, Radius:  | R=10         |
| Bowls number                 | 2            |
| Bowl dimensions              | 400X500XH250 |
| Net weight:                  | 70 kg        |
|                              |              |

#### Construction

- Constructed entirely in stainless steel to offer maximum durability.
- Bottom part of drain left free to house an undercounter dishwasher.
- Delivered in knock-down package.
- Wide range of taps are available to suit every need.
- Drainage area suitable for drying operations