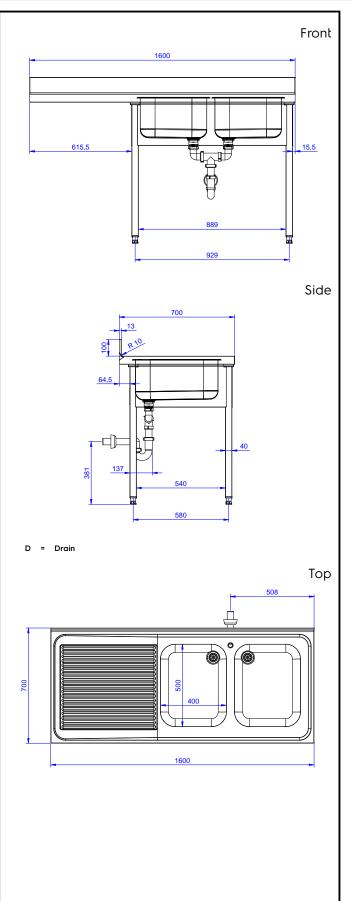

### Key Information:

| External dimensions, Width:  |              |
|------------------------------|--------------|
| 132937 (EDBD1617L)           | 1600 mm      |
| External dimensions, Depth:  | 700 mm       |
| External dimensions, Height: | 900 mm       |
| Upstand Dimensions, Height:  | 100 mm       |
| Upstand Dimensions, Depth:   | 13 mm        |
| Upstand Dimensions, Radius:  | R=10         |
| Bowls number                 | 2            |
| Bowl dimensions              | 400X500XH250 |
| Net weight:                  | 70 kg        |
|                              |              |